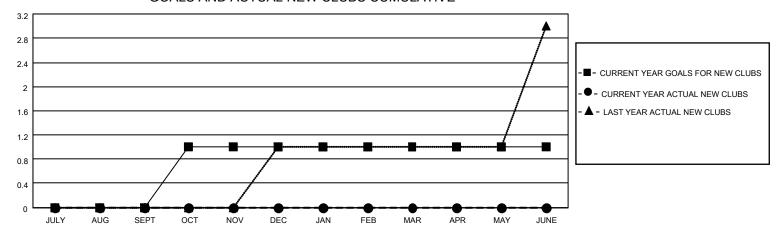

## MONTHLY MEMBERSHIP PROGRESS REPORT

LOCATION GREECE District 117 B Results as of: 6/30/2023

| Clubs                 |               |           |               | Members               |                        |                         |                                                    |
|-----------------------|---------------|-----------|---------------|-----------------------|------------------------|-------------------------|----------------------------------------------------|
| RESULTS FOR 2022-2023 |               |           |               | RESULTS FOR 2022-2023 |                        |                         |                                                    |
| QUARTER               | NEW CLUB GOAL | NEW CLUBS | DROPPED CLUBS | QUARTER MEMI          | BER GROWTH NET<br>GOAL | MEMBER GROWTH<br>ACTUAL | DROPPED<br>MEMBERS ACTUAL<br>(including transfers) |
| JULY/AUG/SEPT         | 0             | 0         | 0             | JULY/AUG/SEPT         | 10                     | 11                      | 23                                                 |
| OCT/NOV/DEC           | 1             | 0         | 1             | OCT/NOV/DEC           | 20                     | 29                      | 60                                                 |
| JAN/FEB/MAR           | 0             | 0         | 0             | JAN/FEB/MAR           | 10                     | 30                      | 14                                                 |
| APR/MAY/JUNE          | 0             | 0         | 1             | APR/MAY/JUNE          | 20                     | 37                      | 49                                                 |