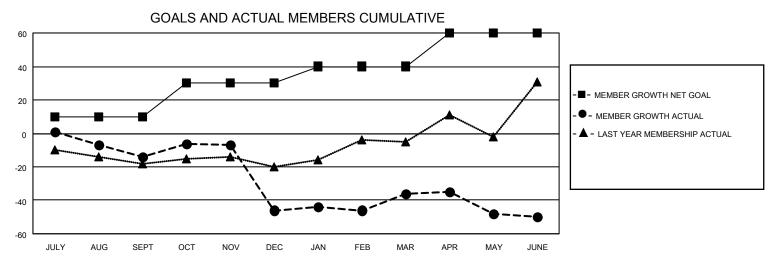

## MONTHLY MEMBERSHIP PROGRESS REPORT

LOCATION GREECE District 117 B Results as of: 6/30/2023

| Clubs                 |               |           |               | Members               |                        |                         |                                                    |
|-----------------------|---------------|-----------|---------------|-----------------------|------------------------|-------------------------|----------------------------------------------------|
| RESULTS FOR 2022-2023 |               |           |               | RESULTS FOR 2022-2023 |                        |                         |                                                    |
| QUARTER               | NEW CLUB GOAL | NEW CLUBS | DROPPED CLUBS | QUARTER MEMI          | BER GROWTH NET<br>GOAL | MEMBER GROWTH<br>ACTUAL | DROPPED<br>MEMBERS ACTUAL<br>(including transfers) |
| JULY/AUG/SEPT         | 0             | 0         | 0             | JULY/AUG/SEPT         | 10                     | 11                      | 23                                                 |
| OCT/NOV/DEC           | 1             | 0         | 1             | OCT/NOV/DEC           | 20                     | 29                      | 60                                                 |
| JAN/FEB/MAR           | 0             | 0         | 0             | JAN/FEB/MAR           | 10                     | 30                      | 14                                                 |
| APR/MAY/JUNE          | 0             | 0         | 1             | APR/MAY/JUNE          | 20                     | 37                      | 49                                                 |